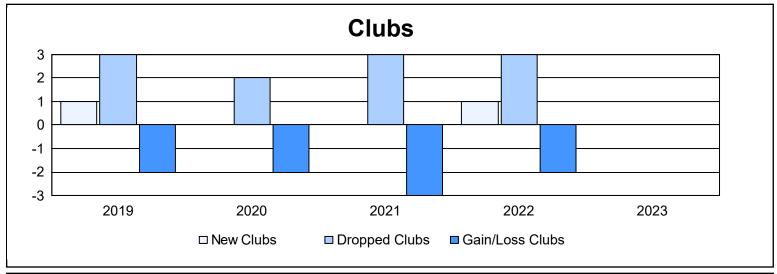

District 118 K

As of June 2023 Cumulative

| Year      | New<br>Clubs | Dropped<br>Clubs | Gain/<br>Loss<br>Clubs | New<br>Members | Charter<br>Members | Reinstate<br>Members | Transfer<br>Members | Total<br>Member<br>Added | Total<br>Members<br>Dropped | Gain/<br>Loss<br>Members |
|-----------|--------------|------------------|------------------------|----------------|--------------------|----------------------|---------------------|--------------------------|-----------------------------|--------------------------|
| 2018-2019 | 1            | 3                | -2                     | 68             | 25                 | 11                   | 7                   | 111                      | 183                         | -72                      |
| 2019-2020 | 0            | 2                | -2                     | 36             | 6                  | 1                    | 5                   | 48                       | 96                          | -48                      |
| 2020-2021 | 0            | 3                | -3                     | 34             | 6                  | 27                   | 3                   | 70                       | 144                         | -74                      |
| 2021-2022 | 1            | 3                | -2                     | 57             | 27                 | 7                    | 1                   | 92                       | 105                         | -13                      |
| 2022-2023 | 0            | 0                | 0                      | 48             | 0                  | 0                    | 1                   | 49                       | 55                          | -6                       |
| Average   | 0            | 2                | -2                     | 49             | 13                 | 9                    | 3                   | 74                       | 117                         | -43                      |